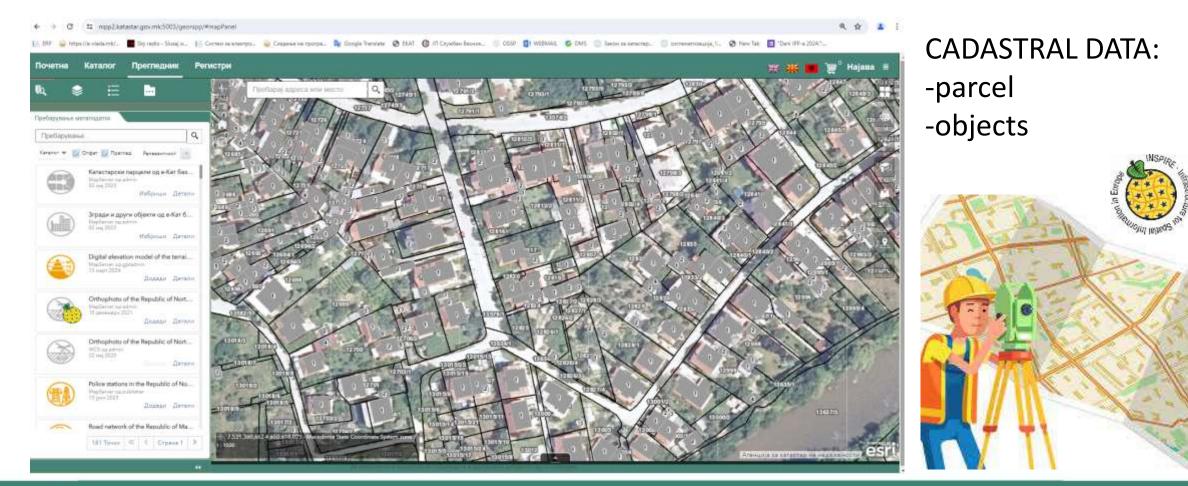

ПРОСТОРНИ ПОДАТОЦИ

Adoption of

the

Regulation

Meetings and

consultations









# ROLE OF THE AGENCY FOR REAL ESTATE CADASTRE

- The Agency for Real Estate Cadastre is responsible for establishing, maintaining and providing public access to the NSDI Geoportal, maintenance of metadata services, a registry of metadata and associated trainings
- The Agency for Real Estate Cadastre, on the web-page of the NSDI Geo-portal, shall publish decisions, bylaws, tariff lists, annual work plans, implementation reports and other documents and information of relevance to the NSDI
- The Agency for Real Estate Cadastre establish an organizational unit for administrative and technical support







нипп

### **NSDI-GEOPORTAL**









#### **ADMINISTRATIVE UNITS**









#### **DATA FROM REC**







PARCELS

ZOHING

TOPOGRAPI

WETLAND

DEMOGRAPHIC

### **TOPOGRAPHIC DATA SETS**



-hydrography -roads -railway

-land cover





#### DEM













#### **DATA FROM NSDI SUBJECTS**

#### € 0 1 npp2katestar.gov.mk5003/geonpp/#mapPanel 气台 1 3 Stry elde - Hang n. 📙 Connet in emergen. 📦 Empanye va reporta. 🥵 Coogie friendale 🕢 1847 🚯 17 Engeder Reports. 💿 0539 🚮 WEIMAN. 🧔 DMI 📄 Jacob in summerity. 💿 contramination (), (), () 🚷 Neu Ian. 🧮 "Davi PP-a.1554". Caranor Прегледник Регистри Прибирів адреса ном мисть Q Пробарудные метаподото Пребарување 0 Katator w 🔯 Disar 🕎 Tueves Personnoct Orthophoto of the Republic of Nort. Janes. Геолодии формации на Макадон. 100/5-102 a.814 12 yilaye 2024 Dookse Driver OUT BH DRUCK HOUSE HERE HERE Duning Devenue Orthophoto of the Republic of Nort. Roose