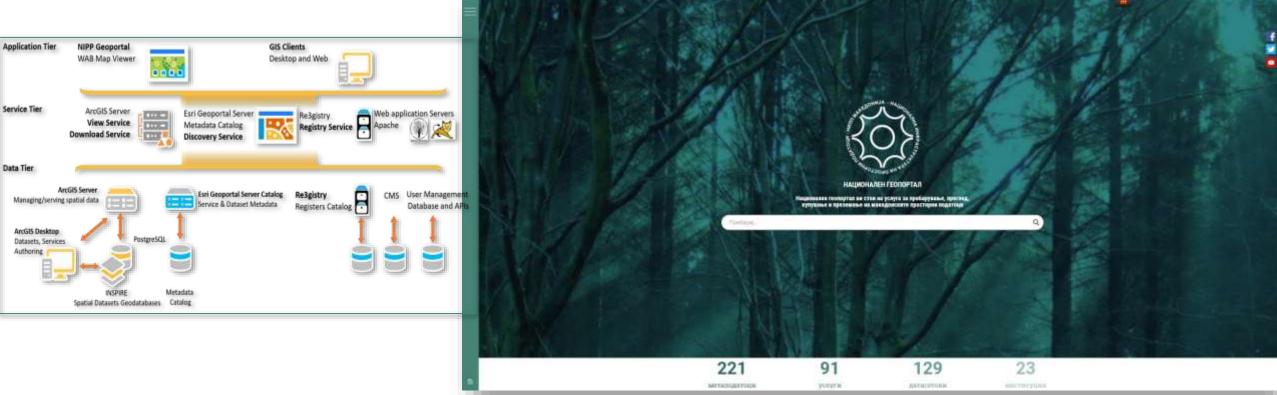

# ROLE OF THE AGENCY FOR REAL ESTATE CADASTRE

- The Agency for Real Estate Cadastre is responsible for establishing, maintaining and providing public access to the NSDI Geoportal, maintenance of metadata services, a registry of metadata and associated trainings
- The Agency for Real Estate Cadastre, on the web-page of the NSDI Geo-portal, shall publish decisions, bylaws, tariff lists, annual work plans, implementation reports and other documents and information of relevance to the NSDI
- The Agency for Real Estate Cadastre establish an organizational unit for administrative and technical support

### **NSDI-GEOPORTAL**