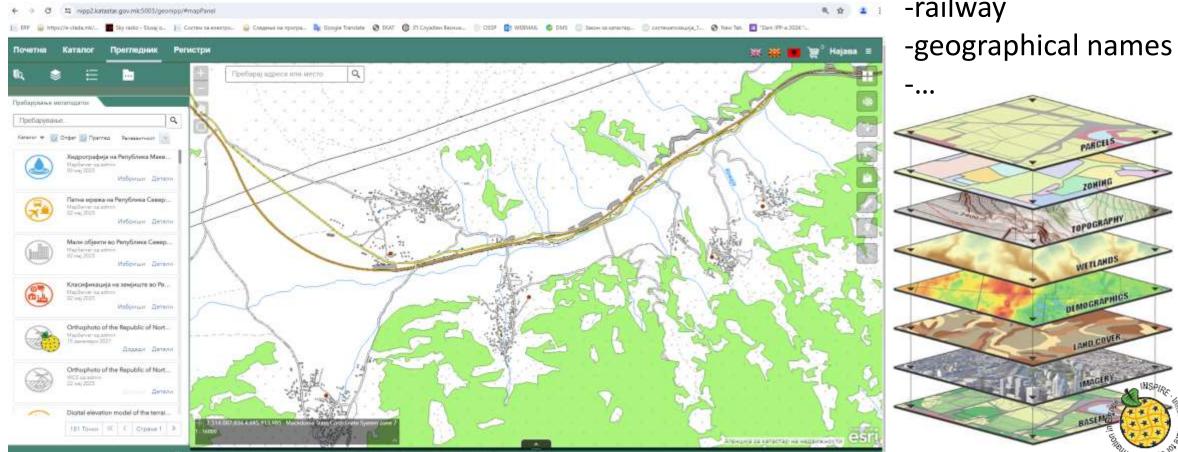

### **TOPOGRAPHIC DATA SETS**

-hydrography -roads -railway

-land cover

#### **DATA FROM REC**

PARCELS

ZOHING

TOPOGRAPI

WETLAND

DEMOGRAPHIC