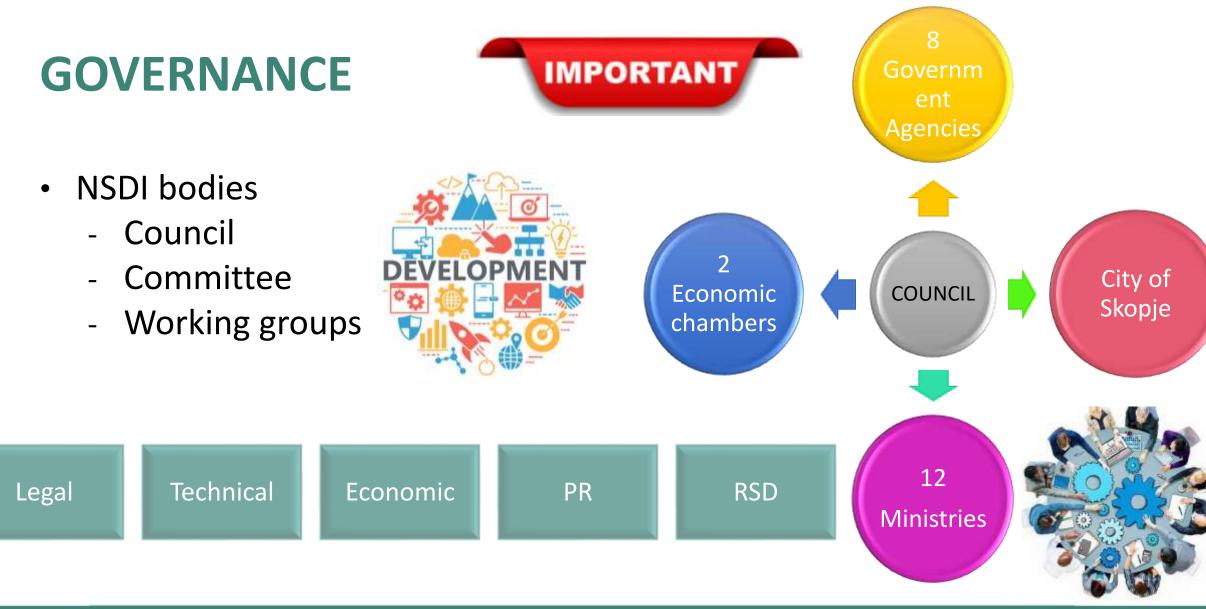

# ROLE OF THE AGENCY FOR REAL ESTATE CADASTRE

- The Agency for Real Estate Cadastre is responsible for establishing, maintaining and providing public access to the NSDI Geoportal, maintenance of metadata services, a registry of metadata and associated trainings
- The Agency for Real Estate Cadastre, on the web-page of the NSDI Geo-portal, shall publish decisions, bylaws, tariff lists, annual work plans, implementation reports and other documents and information of relevance to the NSDI
- The Agency for Real Estate Cadastre establish an organizational unit for administrative and technical support