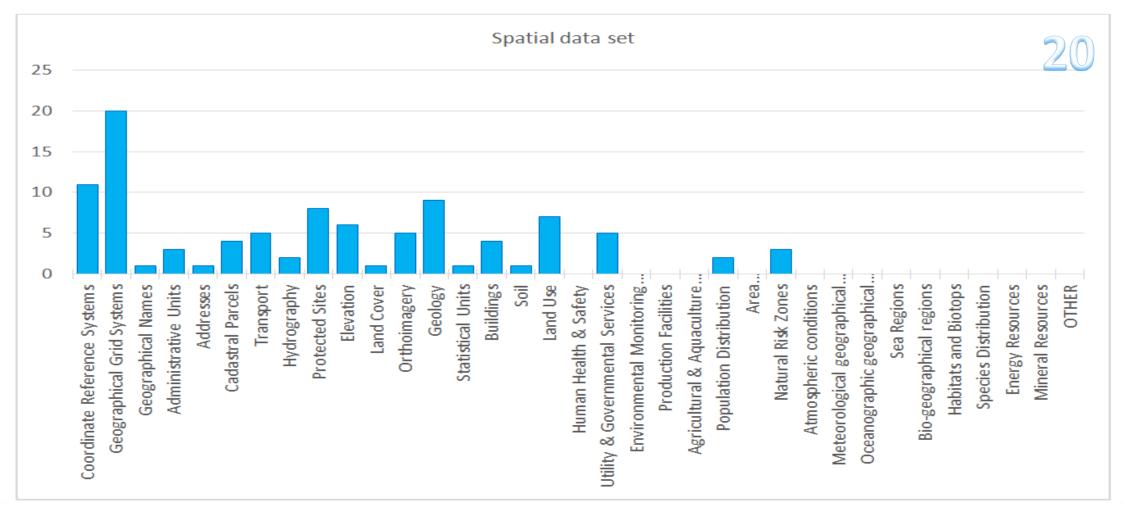

#### **REPRESENTATION OF DATA BY INSPIRE THEMES**

#### HARMONIZED DATA SETS ACCORDING INSPIRE

15